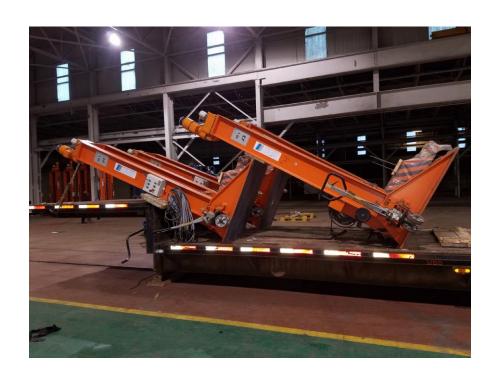

## PFAFF15 TON MOBILE JACKS with SYNCRONIZED CONTROLLER

- Four complete sets of 15 Ton Capacity Electric Lifting Jacks Manufactured by PFAFF Germany.
- Jacks have been lightly operated by Car Builder for end-of-line production inspection of Single and Bi-level Passenger Rail Cars, site inspection recommended.
- There are Four Sets of 4 each Jacks
- Each Set of Jacks includes a Synchronized Controller Module expandable to from 2 up to 8 Jacks or more
- Complete Manuals for Jacks and Controllers are furnished with the units
- Jacks will be commissioned and tested prior to Turn-over at Buyers location
- Warranty 180 days.

## Traverser-Transfer Tables Pics









MOBILE JACKS CONTROLLER, TYPICAL









## Mobile Hoists being loaded on Low-Boy Trailer with Overhead Crane,