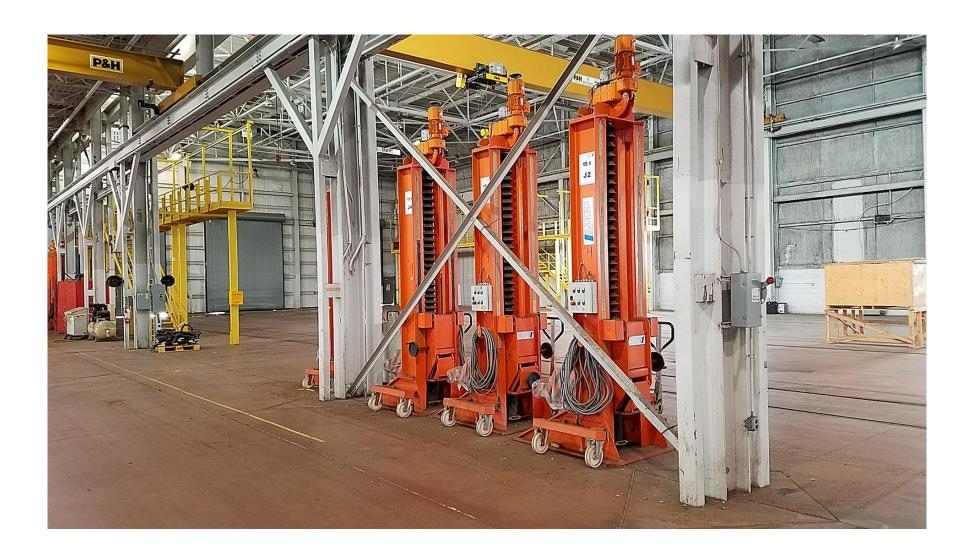

## PFAFF15 TON MOBILE JACKS with SYNCRONIZED CONTROLLER

- Four complete sets of 15 Ton Capacity Electric Lifting Jacks Manufactured by PFAFF Germany.
- Jacks have been lightly operated by Car Builder for end-of-line production inspection of Single and Bi-level Passenger Rail Cars, site inspection recommended.
- There are Four Sets of 4 each Jacks
- Each Set of Jacks includes a Synchronized Controller Module expandable to from 2 up to 8 Jacks or more
- Complete Manuals for Jacks and Controllers are furnished with the units
- Jacks will be commissioned and tested prior to Turn-over at Buyers location
- Warranty 180 days.

## Traverser-Transfer Tables Pics

MOBILE JACKS CONTROLLER, TYPICAL