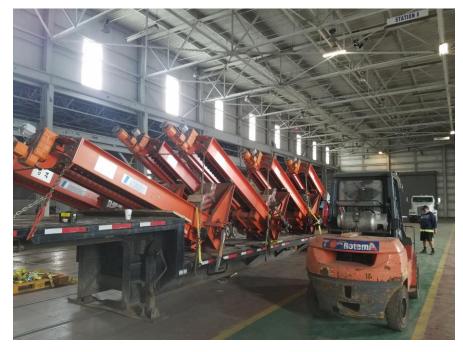

## PFAFF15 TON MOBILE JACKS with SYNCRONIZED CONTROLLER

- Four complete sets of 15 Ton Capacity Electric Lifting Jacks Manufactured by PFAFF Germany.
- Jacks have been lightly operated by Car Builder for end-of-line production inspection of Single and Bi-level Passenger Rail Cars, site inspection recommended.
- There are Four Sets of 4 each Jacks
- Each Set of Jacks includes a Synchronized Controller Module expandable to from 2 up to 8 Jacks or more
- Complete Manuals for Jacks and Controllers are furnished with the units
- Jacks will be commissioned and tested prior to Turn-over at Buyers location
- Warranty 180 days.

## Traverser-Transfer Tables Pics









MOBILE JACKS CONTROLLER, TYPICAL









## Mobile Hoists being loaded on Low-Boy Trailer with Overhead Crane,