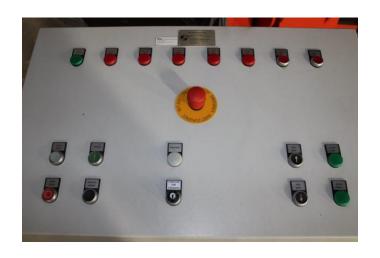

## PFAFF15 TON MOBILE JACKS with SYNCRONIZED CONTROLLER

- Four complete sets of 15 Ton Capacity Electric Lifting Jacks Manufactured by PFAFF Germany.
- Jacks have been lightly operated by Car Builder for end-of-line production inspection of Single and Bi-level Passenger Rail Cars, site inspection recommended.
- There are Four Sets of 4 each Jacks
- Each Set of Jacks includes a Synchronized Controller Module expandable to from 2 up to 8 Jacks or more
- Complete Manuals for Jacks and Controllers are furnished with the units
- Jacks will be commissioned and tested prior to Turn-over at Buyers location
- Warranty 180 days.

## Traverser-Transfer Tables Pics









MOBILE JACKS CONTROLLER, TYPICAL









## Mobile Hoists being loaded on Low-Boy Trailer with Overhead Crane,