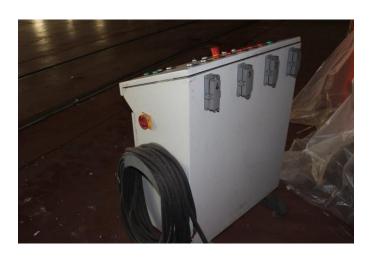

## PFAFF15 TON MOBILE JACKS with SYNCRONIZED CONTROLLER

- Four complete sets of 15 Ton Capacity Electric Lifting Jacks Manufactured by PFAFF Germany.
- Jacks have been lightly operated by Car Builder for end-of-line production inspection of Single and Bi-level Passenger Rail Cars, site inspection recommended.
- There are Four Sets of 4 each Jacks
- Each Set of Jacks includes a Synchronized Controller Module expandable to from 2 up to 8 Jacks or more
- Complete Manuals for Jacks and Controllers are furnished with the units
- Jacks will be commissioned and tested prior to Turn-over at Buyers location
- Warranty 180 days.

## Traverser-Transfer Tables Pics









MOBILE JACKS CONTROLLER, TYPICAL









## Mobile Hoists being loaded on Low-Boy Trailer with Overhead Crane,