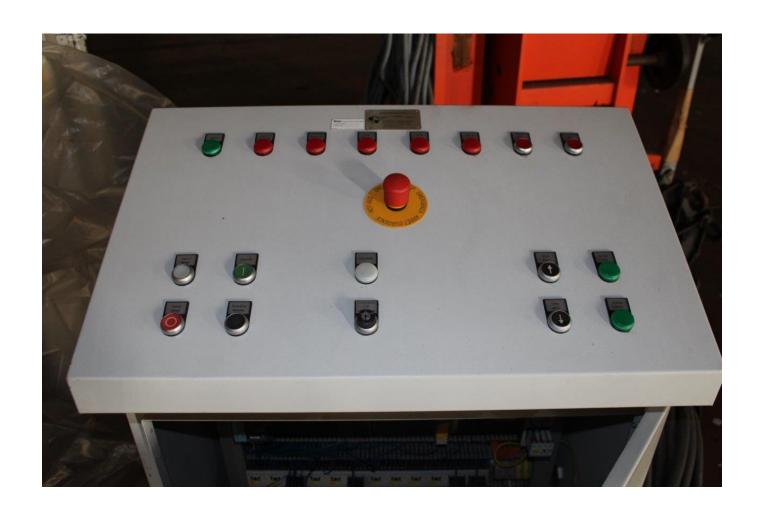

## PFAFF15 TON MOBILE JACKS with SYNCRONIZED CONTROLLER

- Four complete sets of 15 Ton Capacity Electric Lifting Jacks Manufactured by PFAFF Germany.
- Jacks have been lightly operated by Car Builder for end-of-line production inspection of Single and Bi-level Passenger Rail Cars, site inspection recommended.
- There are Four Sets of 4 each Jacks
- Each Set of Jacks includes a Synchronized Controller Module expandable to from 2 up to 8 Jacks or more
- Complete Manuals for Jacks and Controllers are furnished with the units
- Jacks will be commissioned and tested prior to Turn-over at Buyers location
- Warranty 180 days.

## Traverser-Transfer Tables Pics









MOBILE JACKS CONTROLLER, TYPICAL









## Mobile Hoists being loaded on Low-Boy Trailer with Overhead Crane,