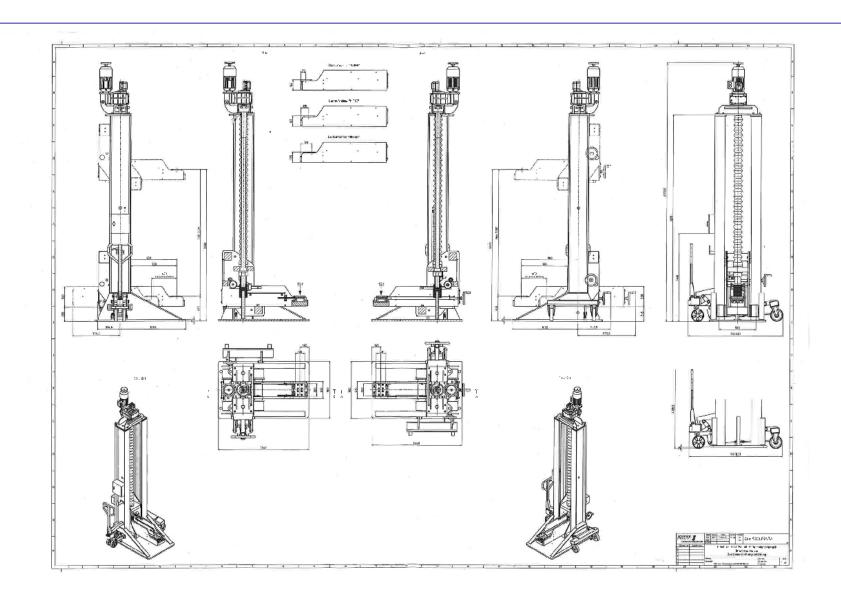

## PFAFF15 TON MOBILE JACKS with SYNCRONIZED CONTROLLER

- Four complete sets of 15 Ton Capacity Electric Lifting Jacks Manufactured by PFAFF Germany.
- Jacks have been lightly operated by Car Builder for end-of-line production inspection of Single and Bi-level Passenger Rail Cars, site inspection recommended.
- There are Four Sets of 4 each Jacks
- Each Set of Jacks includes a Synchronized Controller Module expandable to from 2 up to 8 Jacks or more
- Complete Manuals for Jacks and Controllers are furnished with the units
- Jacks will be commissioned and tested prior to Turn-over at Buyers location
- Warranty 180 days.