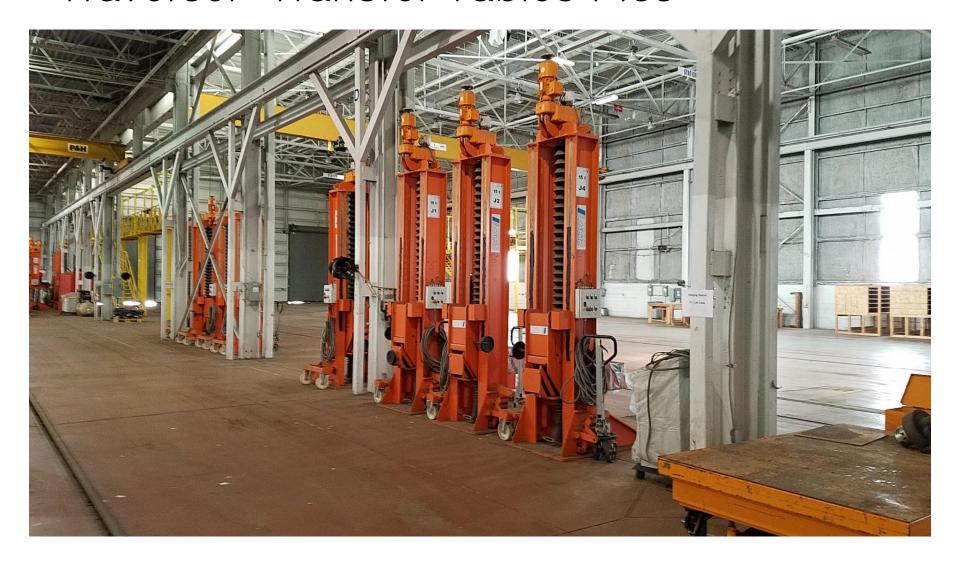

## PFAFF15 TON MOBILE JACKS with SYNCRONIZED CONTROLLER

- Four complete sets of 15 Ton Capacity Electric Lifting Jacks Manufactured by PFAFF Germany.
- Jacks have been lightly operated by Car Builder for end-of-line production inspection of Single and Bi-level Passenger Rail Cars, site inspection recommended.
- There are Four Sets of 4 each Jacks
- Each Set of Jacks includes a Synchronized Controller Module expandable to from 2 up to 8 Jacks or more
- Complete Manuals for Jacks and Controllers are furnished with the units
- Jacks will be commissioned and tested prior to Turn-over at Buyers location
- Warranty 180 days.

## Traverser-Transfer Tables Pics

MOBILE JACKS CONTROLLER, TYPICAL